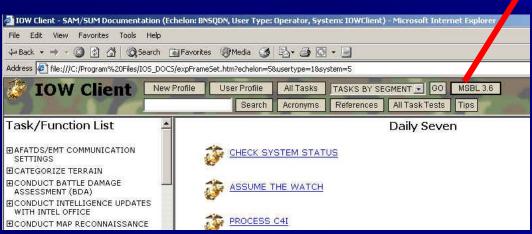

#### **Additional Training Resources**

- https://tacmobile.spawar.navy.mil/c2pc
- EWTG, NMITC and MSTP websites
- IOW Familiarization CBT
- ■IOW Handbook
- IOW-based on-line SAM/SUM Documentation contains both MS Word lesson plans, HTML lessons, C2PC User's Manual as well as C2PC is embedded in 15 tasks and 86 functions (separate brief avail if requested)
- Others?

On-the-system XML-based SAM/SUM